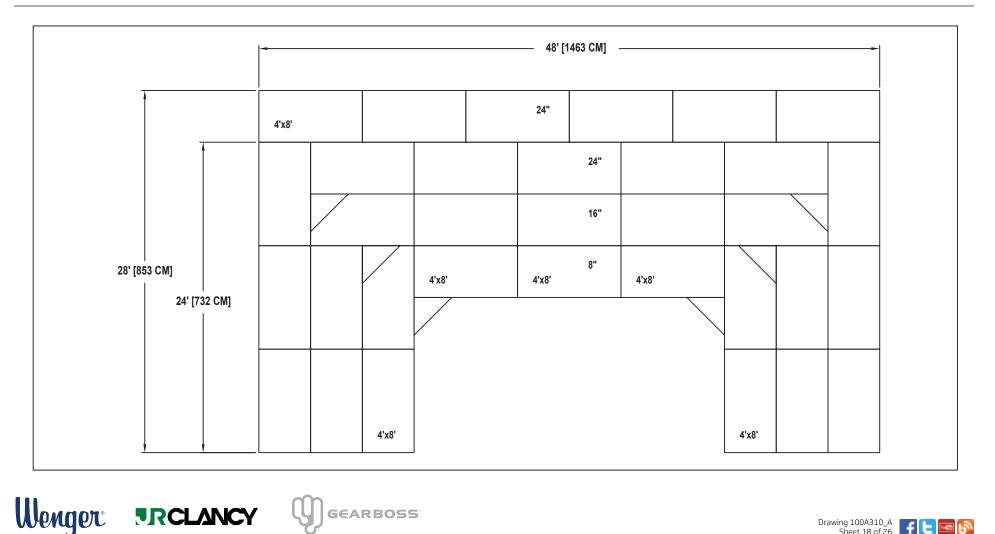

## **BAND / ORCHESTRA RECTANGULAR RISER SET** NO. 405

SEATING CAPACITY IS 24 WITHOUT USING THE FLOOR. SEATING CAPACITY IS 27 WITH A ROW ON THE FLOOR. SEATING CAPACITY IS BASED ON 32" CHAIR SPACING.